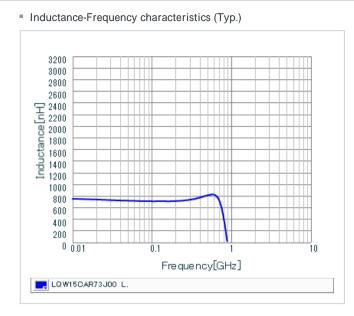

Chart of characteristic data (The charts below may show another part number which shares its characteristics.)

Q-Frequency characteristics (Typ.)

2 of 2

This PDF data has only typical specifications because there is no space for detailed specifications.