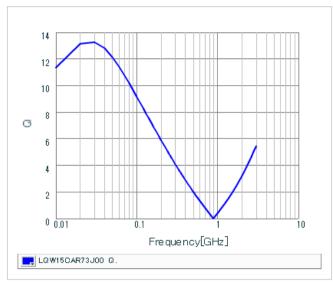

Chart of characteristic data (The charts below may show another part number which shares its characteristics.)

Q-Frequency characteristics (Typ.)

2 of 2

This PDF data has only typical specifications because there is no space for detailed specifications.