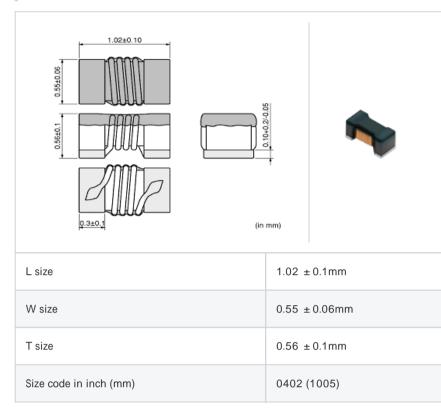

#### Shape

### Specifications

| Inductance                                                      | 730nH ±5%          |
|-----------------------------------------------------------------|--------------------|
| Inductance test frequency                                       | 10MHz              |
| Rated current (Itemp) (Based on Temperature rise)               | 200mA              |
| Max. of DC resistance                                           | 1.95               |
| Self resonance frequency (min.)                                 | 810MHz             |
| Operating temperature range (Self-temperature rise is included) | -40 ~ 125          |
| Class of magnetic shield                                        | No magnetic shield |